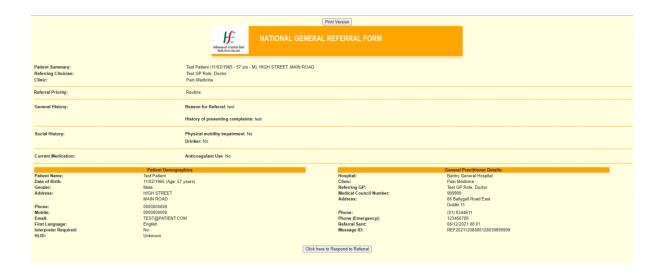

To print, click the 'Print Version' button at the top of the form.

To respond, click the 'Click here to Respond to Referral' at the bottom of the form.