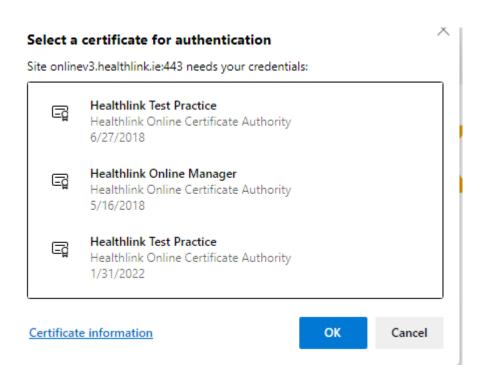

## General Referral User Guide – Hospital User

To begin, log on to <a href="www.healthlink.ie">www.healthlink.ie</a> Click the Sign In button across the top of the page.

You will be asked to choose a digital certificate which will give you access to your secure HealthlinkOnline account.

Select your certificate and click OK. You will then be directed to the login page.