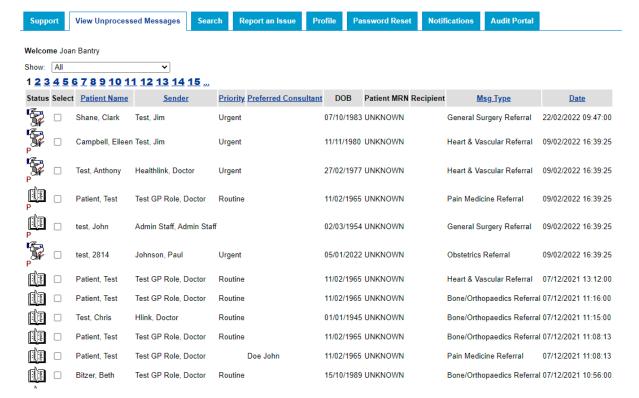

This will take you to the Unprocessed Messages page which contains all new referrals or referrals which haven't been responded to yet.

- New referrals are indicated by the Post Box image:
- Referrals which have been read but not responded to are indicated by the Open Book image:

• Referrals which have been printed are indicated by a P underneath either of those images:

There are three options on the bottom right of the screen to print referrals from the front page

Print All- Prints all unprocessed referrals

Print Selection- Tick the box beside the referrals you wish to print

Print to PDF- Saves the referral in PDF format, where you can save it to your local machine.

To read a referral, click once on the Post Box image underneath Status. This will open the referral form in a new window.