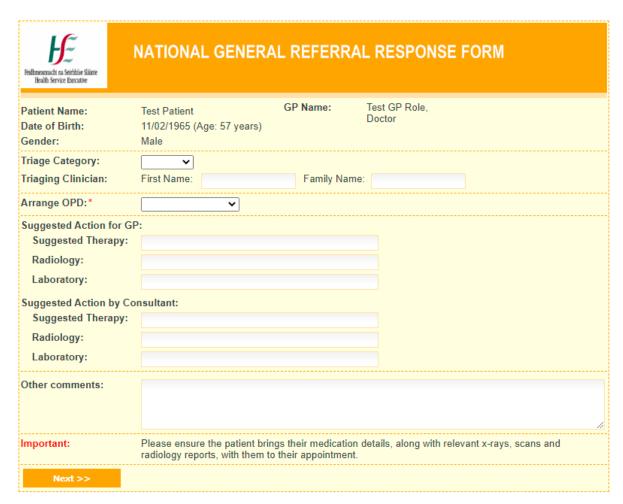

## This is the response form:

Complete all the necessary information using the dropdown lists or enter in the free text fields. All mandatory fields are marked with a red \*

You will receive a message saying the response has been successfully sent to Healthlink. The response can be printed using one of the links on this page.