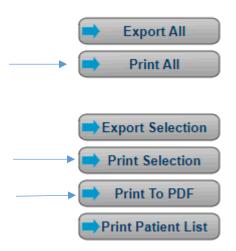

• Referrals which have been printed are indicated by a P underneath either of those images:

There are three options on the bottom right of the screen to print referrals from the front page

Print All- Prints all unprocessed referrals

Print Selection- Tick the box beside the referrals you wish to print

Print to PDF- Saves the referral in PDF format, where you can save it to your local machine.

To read a referral, click once on the Post Box image underneath Status. This will open the referral form in a new window.