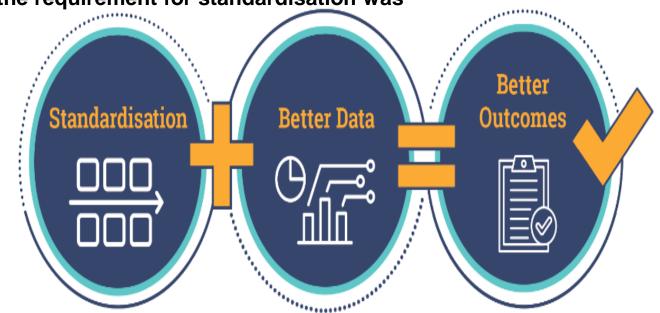

## **Data Specification Management Process**

When was the DSMP founded?

Founded in 2019 by SNOMED Governance Board as the requirement for standardisation was

identified

- Why was the DSMP developed?
- Over 2,000 standalone ICT systems in use
- No data standardisation across systems
- Lack of National and EU Regulatory Compliance
- Poor data quality assurance and governance
- Incomparable and inconsistent data
- Objectives of the DSMP
- Standardised data specifications across all systems
- Quality assurance for new and existing datasets
- Early input from stakeholders for better service planning and analytics
- Cost reduction and fewer errors by avoiding rework
- Ensure interoperability for future-proof integrated healthcare delivery