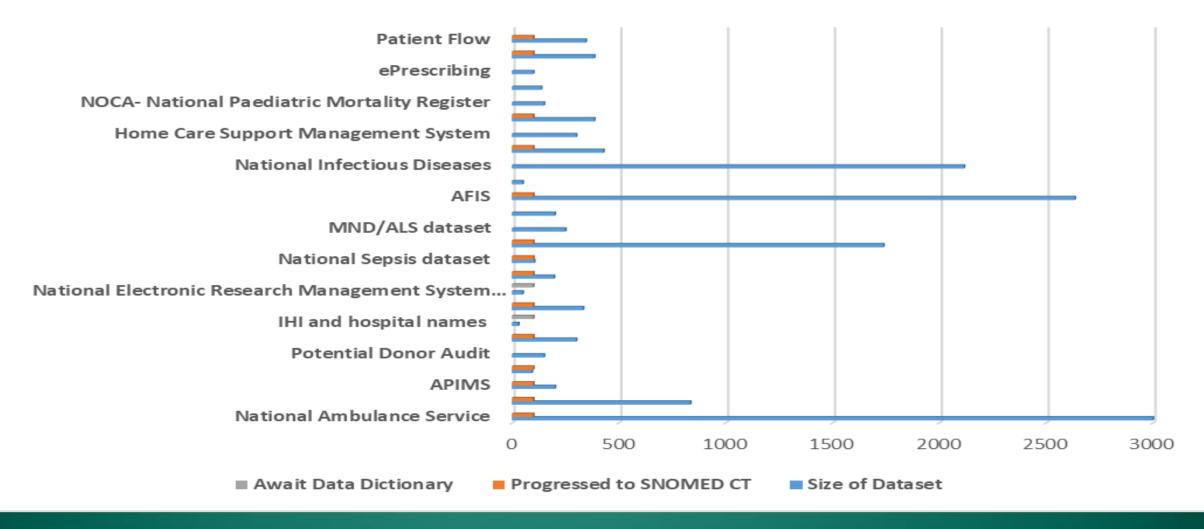

# **DSMP** Progress to date

- Over 40 datasets have participated in the DSMP, with more than half adopting SNOMED CT for standardisation. Over 10 datasets are awaiting data dictionary finalisation.
- Over 20 of these datasets are now in a state of readiness to be utilised within a Digital Health Solution
- Key benefits include improved data analytics, deeper insights from standardised data, and the shift to national and international standards.
   Collaboration with various specialists has provided valuable input on future requirements
- Validation of completed work highlights the importance of data standardisation for better patient care. Despite challenges, the long-term benefits—improved data quality and enhanced patient outcomes—are significant.