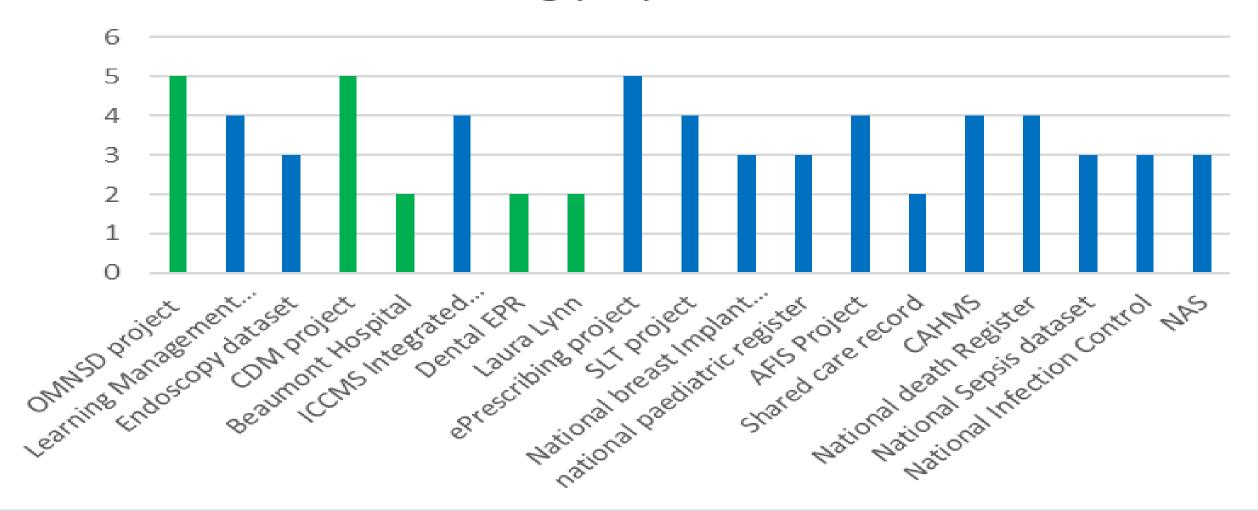

# **DSMP** Progress to date

- Over 40 datasets have participated in the DSMP, with more than half adopting SNOMED CT for standardisation. Over 10 datasets are awaiting data dictionary finalisation.
- Over 20 of these datasets are now in a state of readiness to be utilised within a Digital Health Solution
- Key benefits include improved data analytics, deeper insights from standardised data, and the shift to national and international standards.
   Collaboration with various specialists has provided valuable input on future requirements
- Validation of completed work highlights the importance of data standardisation for better patient care. Despite challenges, the long-term benefits—improved data quality and enhanced patient outcomes—are significant.